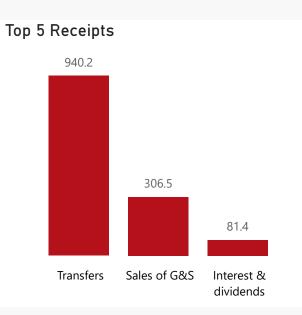

## Top 5 Transfers

940.2

| Receipts               |          |         |            |
|------------------------|----------|---------|------------|
| Level 3                | Approved | YTD     | % YTD<br>▼ |
| Transfers              | 940.2    | 940.2   | 70.8%      |
|                        | 627.1    | 306.5   | 23.1%      |
| ∃ Interest & dividends | 30.2     | 81.4    | 6.1%       |
| Total                  | 1,597.5  | 1,328.1 | 100.0%     |