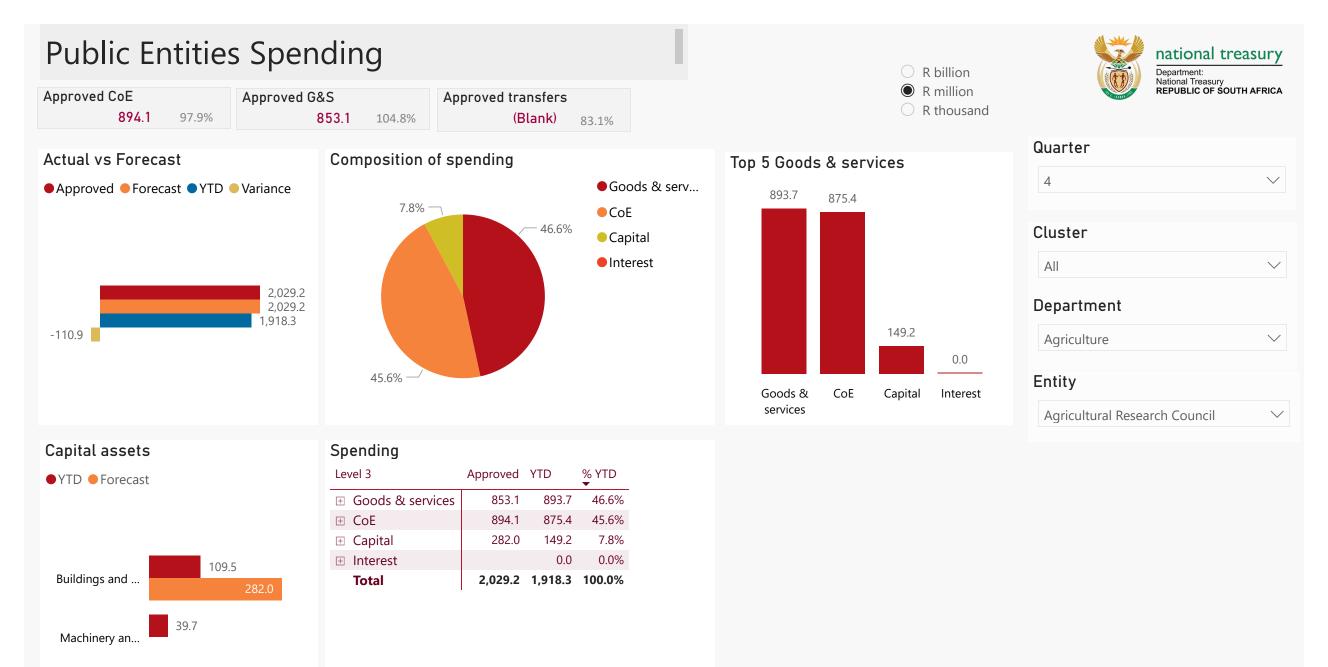

| $\sim$ |
| Cluster                       |        |
| All                           | $\sim$ |
| Department                    |        |
| Agriculture                   | $\sim$ |
| Entity                        |        |
| Agricultural Research Council | $\sim$ |

## Top 5 Transfers

940.2



| Receipts               |          |         |            |
|------------------------|----------|---------|------------|
| Level 3                | Approved | YTD     | % YTD<br>▼ |
| Transfers              | 940.2    | 940.2   | 70.8%      |
|                        | 627.1    | 306.5   | 23.1%      |
| ∃ Interest & dividends | 30.2     | 81.4    | 6.1%       |
| Total                  | 1,597.5  | 1,328.1 | 100.0%     |

Transfers

Sales of G&S

Interest & d...

Departme... transfers