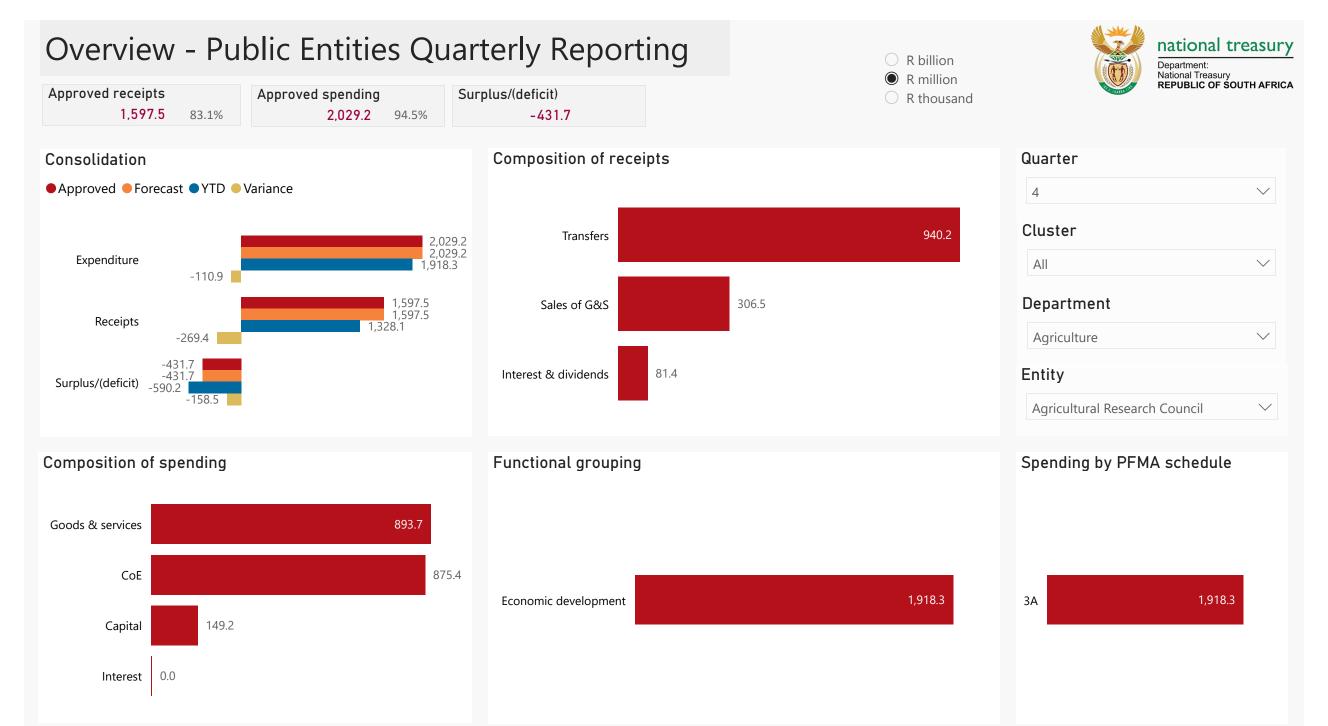

## **Public Entities Receipts**

R billionR million

O R thousand

|  | national treasury                                            |
|--|--------------------------------------------------------------|
|  | Department:<br>National Treasury<br>REPUBLIC OF SOUTH AFRICA |

| Quarter                       |        |
|-------------------------------|--------|
| 4                             | $\sim$ |
| Cluster                       |        |
| All                           | $\sim$ |
| Department                    |        |
| Agriculture                   | $\sim$ |
| Entity                        |        |
| Agricultural Research Council | $\sim$ |