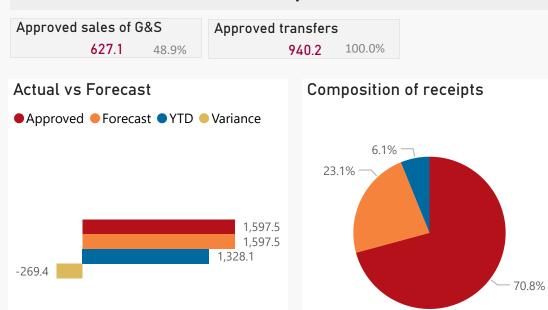

## Top 5 Transfers

940.2

| Receipts               |          |         |            |
|------------------------|----------|---------|------------|
| Level 3                | Approved | YTD     | % YTD<br>▼ |
| Transfers              | 940.2    | 940.2   | 70.8%      |
|                        | 627.1    | 306.5   | 23.1%      |
| ∃ Interest & dividends | 30.2     | 81.4    | 6.1%       |
| Total                  | 1,597.5  | 1,328.1 | 100.0%     |

Transfers

Sales of G&S

Interest & d...

Departme... transfers